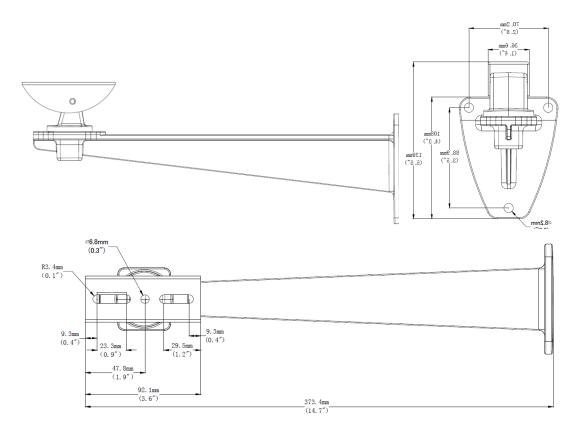

#### **Dimensions**

1

### **Specifications**

| Bracket                 | TR-WM06-I-IN                                             |
|-------------------------|----------------------------------------------------------|
| Application Environment | Indoor/Outdoor, wall installation for box camera housing |
| Application Range       | 28/29 Series Housing                                     |
| Dimensions(L × W × H)   | 140mm*88mm*374mm (5.5"x3.5"x14.7")                       |
| Weight                  | 0.8kg(1.76lb)                                            |
| Material                | Aluminum alloy                                           |
| Adjustable Range        | Horizontal: 360°; Vertical: -45° ~0°                     |